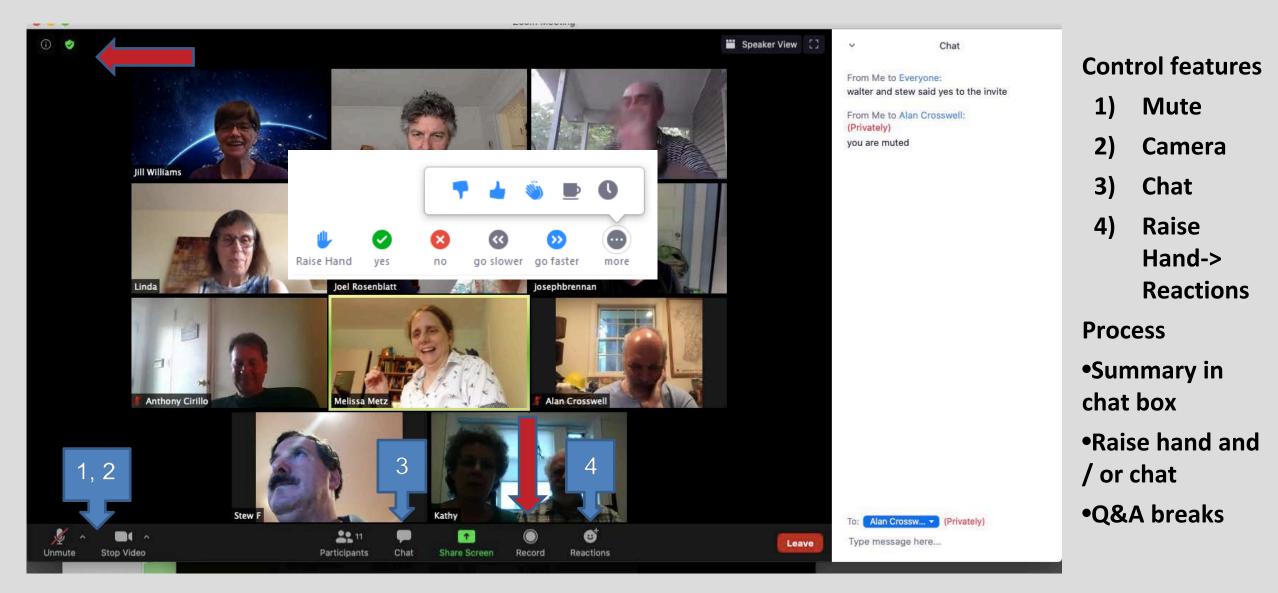

eam @ Normandale



Nancy Louwagie Program Chair, Intro to Vac Tech, PI, DELIVER



**Dr. Ruth Robinson** CHEM faculty, VACT instructor, co-PI, DELIVER



**Tom Johnson** VACT instructor, co-PI, DELIVER



**Dr. Angela Foudray** PHYS and ENGR instructor, VACT instructor, Sr Personnel, DELIVER



John Lasswell VACT Instructor, Sr Personnel, DELIVER



**Steve Osell** VACT Lab Assistant



Rand Whillock VACT automation instructor, Sr Personnel, DELIVER



#### Workshop 2 Presenters



*Education Director* Society of Vacuum Coaters (SVC)



**Bob Bailey** Outcomes Consulting Services External Evaluator DELIVER Project



**Dr. Angela Foudray** PHYS and ENGR instructor, VACT instructor, Sr Personnel, DELIVER



Nancy Louwagie Program Chair Intro to Vacuum Tech PI, DELIVER



#### Orientation





Shaping the Future of Vacuum Technology Education WORKSHOP #2:



PROFESSIONAL SOCIETY PERSPECTIVE

**Introduction: About the Workshop Series** 

OCTOBER 30, 2020

This work was made possible in part by a grant from the **National Science Foundation** (ATE DUE #1700624)





#### **NSF** Acknowledgement



This work was made possible in part by a grant from the National Science Foundation (ATE DUE #1700624).

Any opinions, findings, and conclusions or recommendations expressed in this material are those of the author(s) and do not necessarily reflect the views of the National Science Foundation.



#### Workshop Series Agenda and Objectives

#### Past

- Provide history and context
- REVAMP and DELIVER
   Projects at Normandale
  - Results
  - Impact

Present

- Map the current state o