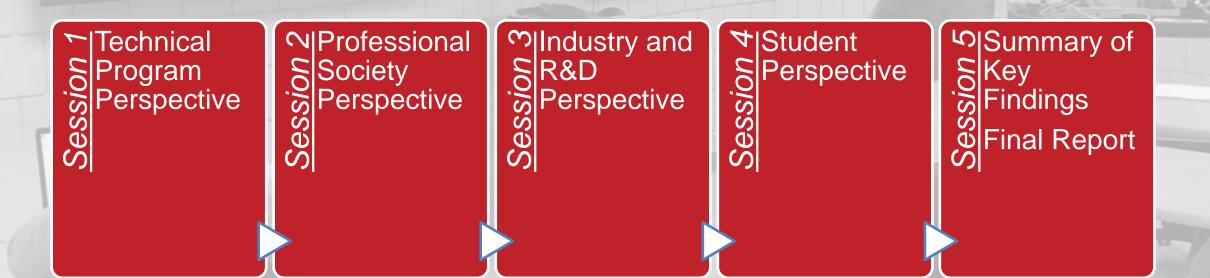

#### Workshop Series Agenda and Objectives

#### Past

- Provide history and context
- REVAMP and DELIVER
   Projects at Normandale
  - Results
  - Impact

Present

- Map the current state of vacuum technology in the U.S.
  - Identification of gaps
  - Industry perspective
  - Student perspective
  - Demonstrations of current practice

#### Future

- Plan for growing and sustaining the program
- Identification of opportunities and needs
- Identification of sectors
- Brainstorm