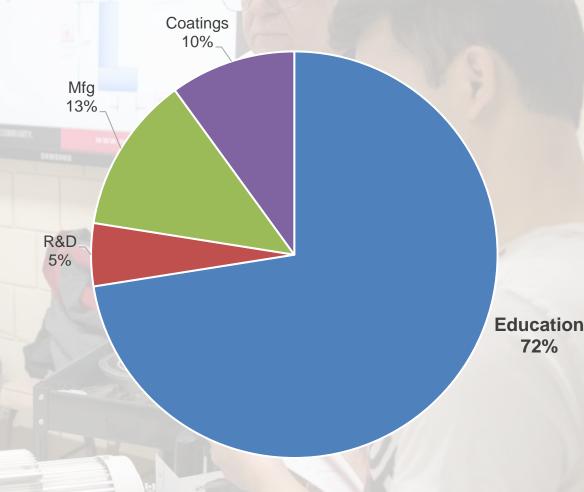

#### Gap Analysis Data

Nine (9) worksheets ➢Normandale SWOT Analysis June 2018 ➢ Forty-two (42) gaps identified Education sector is the dominant contributor

#### **Organization of Responses**

- Programs marketing, new credentials
- 2) Resources funding, instructors, industry support, advocacy
- 3) Curriculum topics, skills, standards
- 4) Enrollment numbers, target student readiness
- 5) Opportunities partnerships, collaboration, new markets