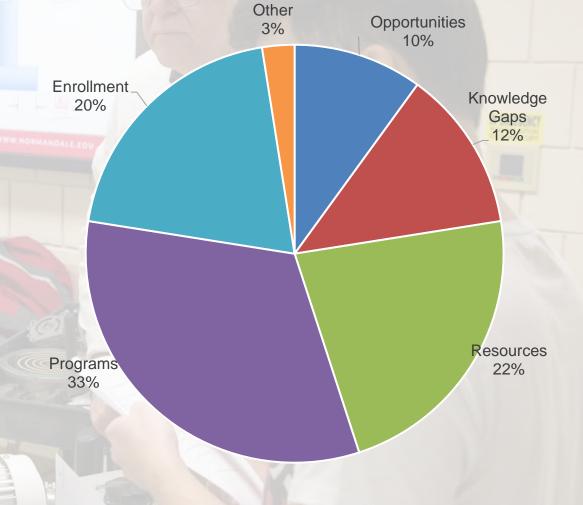

#### **Organization of Responses**

- Programs marketing, new credentials
- 2) Resources funding, instructors, industry support, advocacy
- 3) Curriculum topics, skills, standards
- 4) Enrollment numbers, target student readiness
- 5) Opportunities partnerships, collaboration, new markets

# Learning Activity 5.3

| Enrollment                                                                                          | Curriculum                                                                         | Resources                                                                                            | Programs                                                                                  | Opportunities                                                                 |
|-----------------------------------------------------------------------------------------------------|------------------------------------------------------------------------------------|------------------------------------------------------------------------------------------------------|-------------------------------------------------------------------------------------------|-------------------------------------------------------------------------------|
| Current levels do not<br>meet workforce<br>demands                                                  | Troubleshooting and problem solving                                                | Budget allocations for lab equipment                                                                 | Short courses to<br>promote the<br>technology                                             | Collaboration with<br>other colleges and<br>universities                      |
| Not attracting<br>"traditional' students<br>(age 18–24 AND not<br>already working in the<br>field.) | Applied technology<br>focused on skill<br>development versus<br>academic knowledge | Difficult to find<br>qualified instructors<br>with the broad<br>background and<br>credentials needed | Microcredentials and certificates                                                         | Off shoring of<br>semiconductor<br>manufacturing –<br>national security issue |
| Low enrollment<br>increases program<br>vulnerability to budget<br>cuts                              | Incorporating electronics<br>and automation principles                             | Advocacy at state<br>and federal levels<br>(support funding)                                         | Expand distributed<br>learning; e.g. time zone<br>differences for<br>distributed learning | Industry partnerships                                                         |
|                                                                                                     | Introduce and discuss<br>applications beyond just<br>semiconductor mfg.            | Dependence on program champions                                                                      | Develop industry skill<br>standards                                                       | Collaborate with<br>Professional societies                                    |
|                                                                                                     |                                                                                    |                                                                                                      | Marketing                                                                                 |                                                                               |