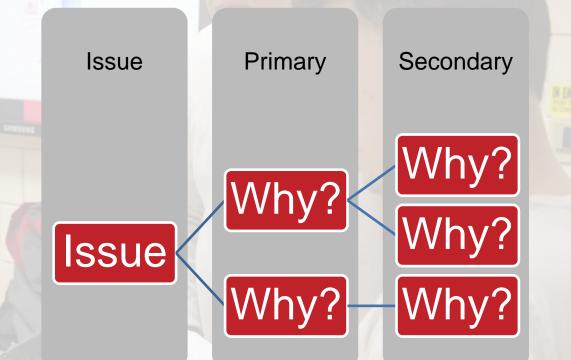

#### **Breakout Session – Issue Tree**

•There are two basic kinds of issue trees:

-Today: Problem trees (also known as Hypothesis trees – created by answering "Why?" -Later: Solution trees – created by answering "How?"

#### **Basic Principles – Issue Tree**

- For the assigned issue, use the summary table to identify and list in outline form the reasons why the issue is a concern
- 2) Continue to further breakdown the reasons by identifying secondary, tertiary and beyond levels of "whys".
- 3) Use the MECE principle: mutually exclusive, collectively exhaustive.
  - a. Mutually exclusive means there is no overlap between different parts of the tree.
  - b. Collectively exhaustive means they cover the whole problem.
- 4) Do not go into the small details (specific hypotheses): focus on capturing the broad categories that make up the problem.
- 5) Deliverable is an outline of reasons for the issue