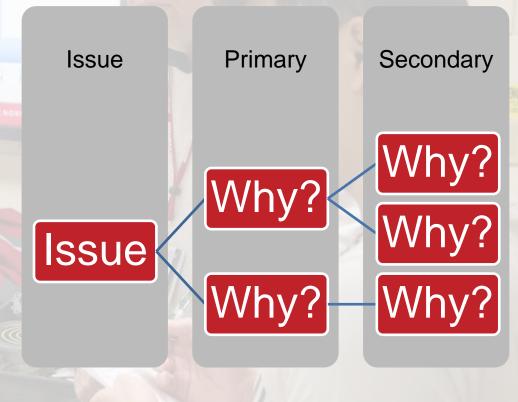

#### Example - Issue Tree

- 1) Issue: Curriculum
  - A. Primary "Why?" add more troubleshooting to curriculum
    - i. Secondary "Why?": Reduces dependence on other experienced techs
    - ii. Secondary "Why?": Technicians still lack problem solving techniques
  - B. Primary "Why?": Programs need to focus more on technicians as opposed to academic
    - i. Secondary "Why?": Some general ed courses may not be relevant
      - a) Tertiary "Why?": Academic degrees require general education courses